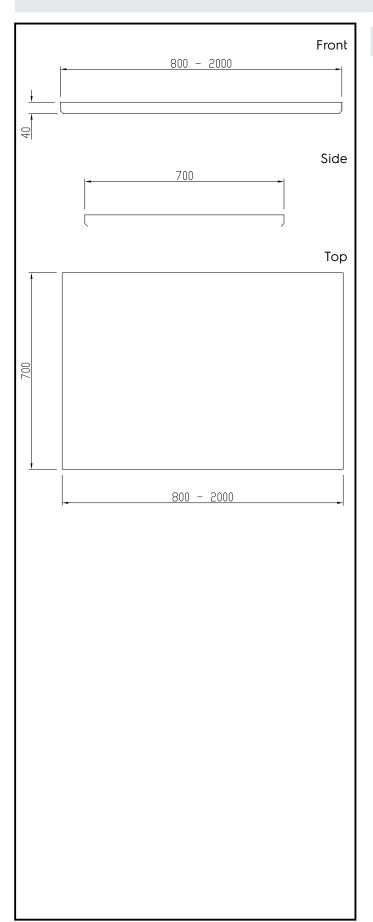

# **Key Information:**

External dimensions, Width:

121101 (TPLA8)800 mmExternal dimensions, Depth:700 mmExternal dimensions, Height:40 mmWorktop thickness:40 mmNet weight:28 kg