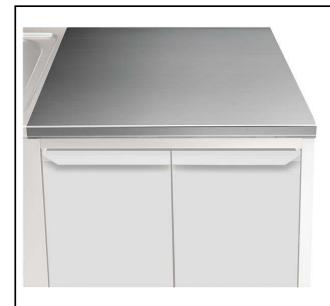

## Modular Preparation 800 mm Work Top

| ITEM #  |  |  |
|---------|--|--|
| MODEL # |  |  |
| NAME #  |  |  |
| SIS #   |  |  |
|         |  |  |
| AIA #   |  |  |

121101 (TPLA8)

Work Top 800mm

#### Item No.

The 40mm high worktop in 304 AISI stainless steel, incorporates an 18mm under panel made of sound deadening material. Front and rear longitudinal stainless steel c-channel reinforcement. Special shaped front and rear profiles, without burrs, to avoid water leakage. Fully welded and shapely polished corners. Work tops can be mounted on brackets, legs or bases in order to obtain a work height of 900mm.

#### **Main Features**

- Special shaped front and rear profiles without burrs to avoid water leakage on modules below.
- Extremely easy to clean thanks to the large and smooth seamless surface with Scotch-Brite finishing.

#### Construction

- 304 AISI stainless steel worktop (CrNi 18/10) 40 mm high, 15/10 (16 gauges) thickness.
- 18mm under panel made of sound deadening material according to E1 European specifications.
- Front and rear lengthwise stainless steel c-channel reinforcement, 15/10 (16 gauges).
- For a work height of 900 mm, worktops can be mounted on: solid bracket, solid bracket plus 50x50mm legs, 710 mm ambient, hot, refrigerated or freezer units with hinged doors or telescopic drawers, placed on oversized (65x65mm) or 150mm high feet (0/+90mm adjustable in height).
- Fully welded and polished corners.